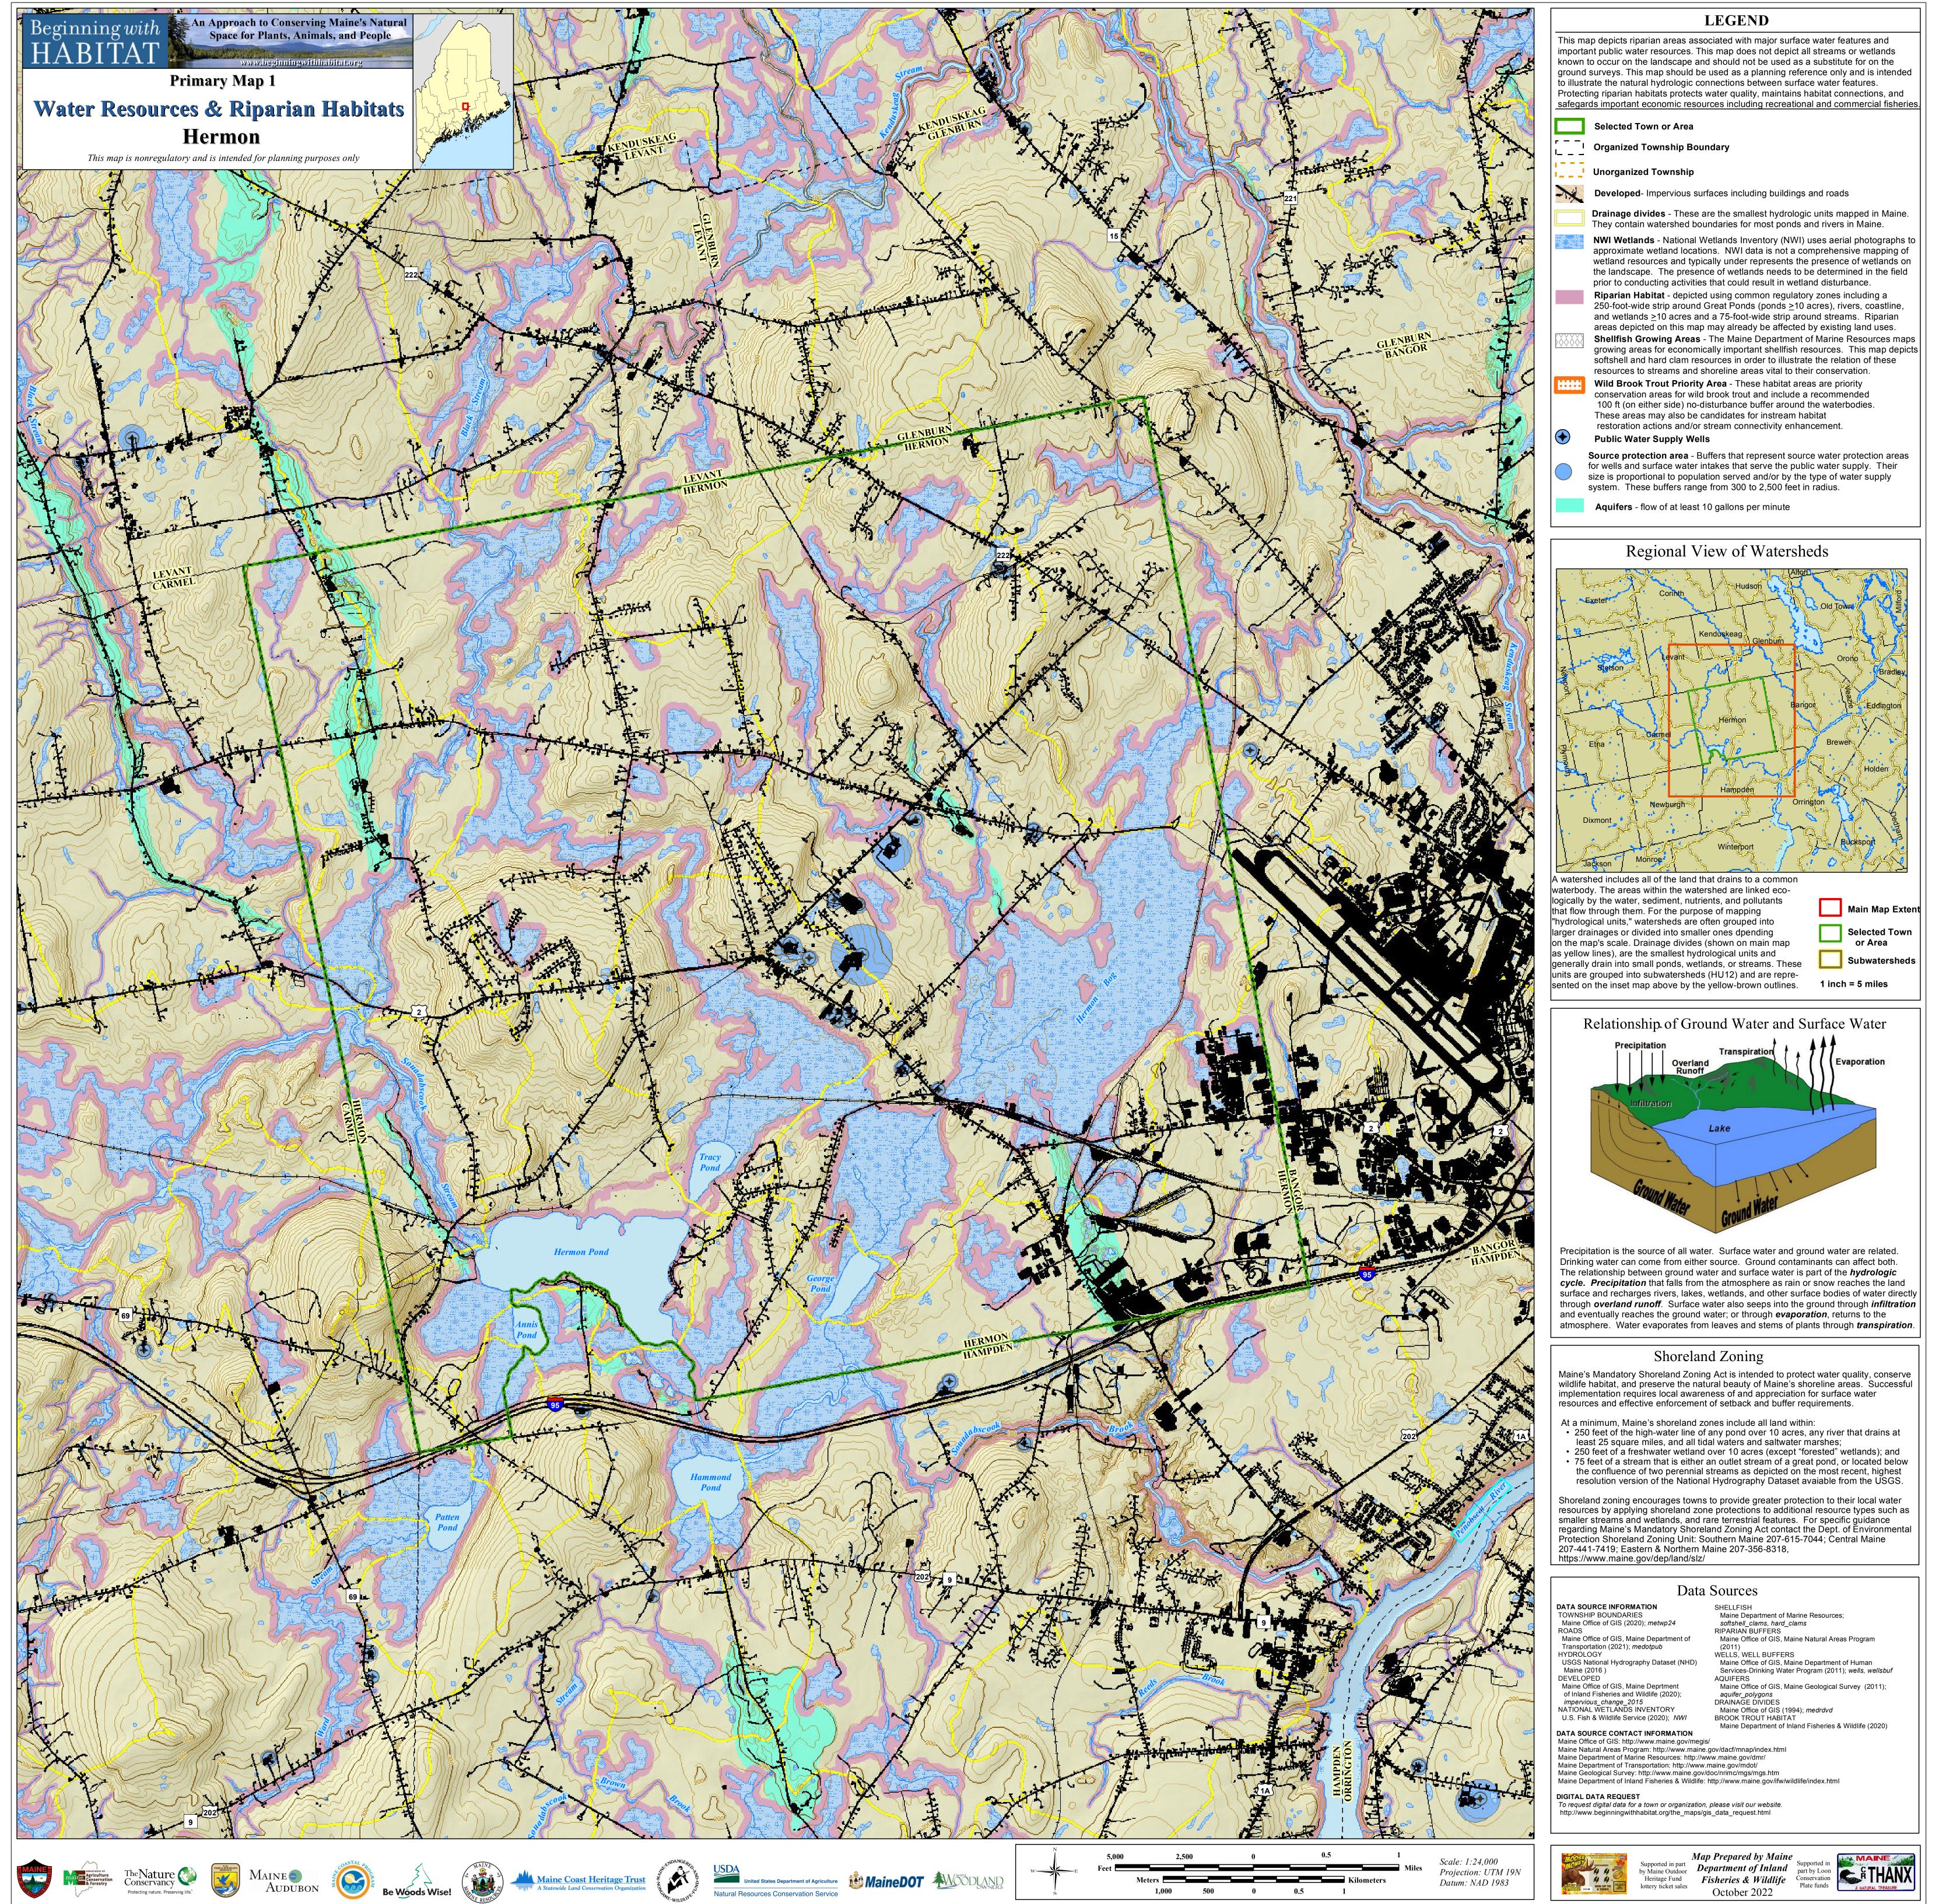

| A SOURCE INFORMATION                    | SHELLFISH                                              |
|-----------------------------------------|--------------------------------------------------------|
| WNSHIP BOUNDARIES                       | Maine Department of Marine Resources;                  |
| aine Office of GIS (2020); metwp24      | softshell_clams, hard_clams                            |
| ADS                                     | RIPARIAN BUFFERS                                       |
| aine Office of GIS, Maine Department of | Maine Office of GIS, Maine Natural Areas Program       |
| ansportation (2021); <i>medotpub</i>    | (2011)                                                 |
| DROLOGY                                 | WELLS, WELL BUFFERS                                    |
| SGS National Hydrography Dataset (NHD)  | Maine Office of GIS, Maine Department of Human         |
| laine (2016 )                           | Services-Drinking Water Program (2011); wells, wellsbu |
| VELOPED                                 | AQUIFERS                                               |
| aine Office of GIS, Maine Deprtment     | Maine Office of GIS, Maine Geological Survey (2011);   |
| f Inland Fisheries and Wildlife (2020); | aquifer_polygons                                       |
| npervious_change_2015                   | DRAINAGE DIVIDES                                       |
| TIONAL WETLANDS INVENTORY               | Maine Office of GIS (1994); medrdvd                    |
| S. Fish & Wildlife Service (2020); NWI  | BROOK TROUT HABITAT                                    |
|                                         | Maine Department of Inland Fisheries & Wildlife (2020) |